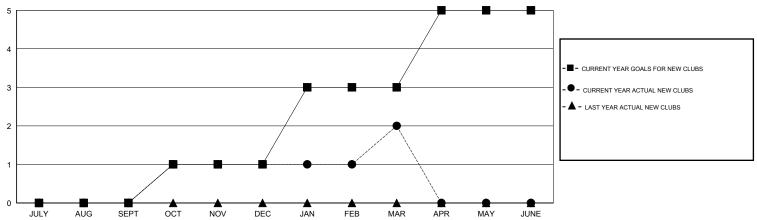

## GMT: HAL GRIFFIN LOCATION TEXAS GMT CA 1

|                          |                  | Clubs               |                            |                             |                          |                    | Members                    |                              |                             |
|--------------------------|------------------|---------------------|----------------------------|-----------------------------|--------------------------|--------------------|----------------------------|------------------------------|-----------------------------|
| RESULTS FOR 2013-2014    |                  |                     |                            |                             | RESULTS FOR 2013-2014    |                    |                            |                              |                             |
| QUARTER                  | NEW CLUB<br>GOAL | ACTUAL NEW<br>CLUBS | ACTUAL<br>DROPPED<br>CLUBS | ACTUAL NET<br>GAIN/<br>LOSS | QUARTER                  | NEW MEMBER<br>GOAL | ACTUAL TOTAL MEMBERS ADDED | ACTUAL<br>DROPPED<br>MEMBERS | ACTUAL NET<br>GAIN/<br>LOSS |
| JULY/AUG/SEPT            | 0                | 0                   | 0                          | 0                           | JULY/AUG/SEPT            | -55                | 27                         | 15                           | 12                          |
| OCT/NOV/DEC  JAN/FEB/MAR | 1<br>2           | 1<br>1              | 1<br>0                     | 0<br>1                      | OCT/NOV/DEC  JAN/FEB/MAR | 16<br>51           | 59<br>50                   | 33<br>40                     | 26<br>10                    |
| APR/MAY/JUNE             | 2                | 0                   | 0                          | 0                           | APR/MAY/JUNE             | 41                 | 0                          | 0                            | 0                           |