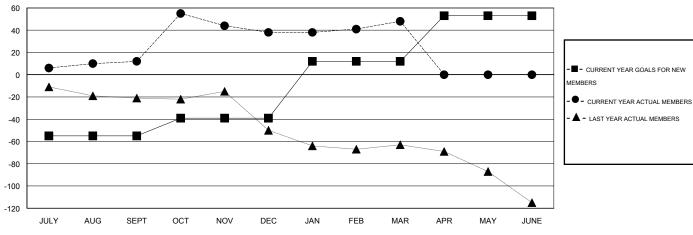

## GMT: HAL GRIFFIN LOCATION TEXAS GMT CA 1

|                          |                  | Clubs               |                            |                             |                          |                    | Members                    |                              |                             |
|--------------------------|------------------|---------------------|----------------------------|-----------------------------|--------------------------|--------------------|----------------------------|------------------------------|-----------------------------|
| RESULTS FOR 2013-2014    |                  |                     |                            |                             | RESULTS FOR 2013-2014    |                    |                            |                              |                             |
| QUARTER                  | NEW CLUB<br>GOAL | ACTUAL NEW<br>CLUBS | ACTUAL<br>DROPPED<br>CLUBS | ACTUAL NET<br>GAIN/<br>LOSS | QUARTER                  | NEW MEMBER<br>GOAL | ACTUAL TOTAL MEMBERS ADDED | ACTUAL<br>DROPPED<br>MEMBERS | ACTUAL NET<br>GAIN/<br>LOSS |
| JULY/AUG/SEPT            | 0                | 0                   | 0                          | 0                           | JULY/AUG/SEPT            | -55                | 27                         | 15                           | 12                          |
| OCT/NOV/DEC  JAN/FEB/MAR | 1<br>2           | 1<br>1              | 1<br>0                     | 0<br>1                      | OCT/NOV/DEC  JAN/FEB/MAR | 16<br>51           | 59<br>50                   | 33<br>40                     | 26<br>10                    |
| APR/MAY/JUNE             | 2                | 0                   | 0                          | 0                           | APR/MAY/JUNE             | 41                 | 0                          | 0                            | 0                           |